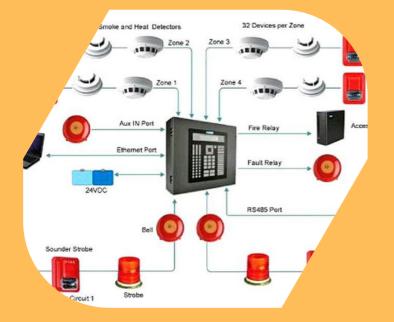

#### FIRE DETECTION

For fire detection we have products to suit all application, incorporating a variety of highly accurate systems to minimize the risk of false alarm.