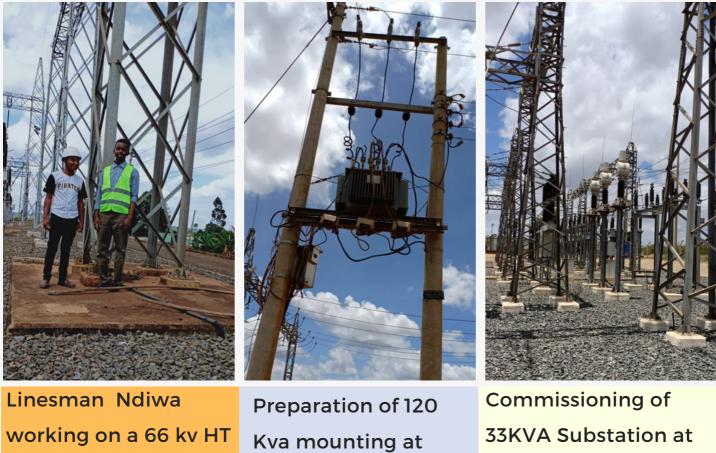

#### Transmission

Our solutions encompass the construction of transmission towers across difficult terrains in East Africa.

We design, supply, and install power lines up to 500KV and have delivered step up or step down substations in voltage grades of 110KV, 66KV, 33KV, 11KV, and 6.6KV, as well as distribution lines in voltage grades of 33KV, 22KV, and 11KV.

#### 1.1.3 HV/LV POWER LINE CONSTRUCTION AND METERING

In the Power Distribution network, Jeman Holdings Ltd is a household name. Our team, working with the KPLC and REREC, is actively engaged in designing and building power lines throughout our Republic in order to provide the Kenyan people with electrical energy in both rural and urban centers. Nairobi, Mombasa, Malindi, Nakuru, Bungoma, Garissa, Wajir, Mandera, and Busia.